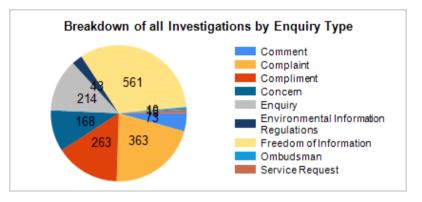

## **Performance Indicators**

| Туре                                     | 2012/2013 | In SLA * | YTD  | In SLA * |
|------------------------------------------|-----------|----------|------|----------|
| Comment                                  | 73        | 73 %     | 73   | 73 %     |
| Complaint                                | 363       | 67 %     | 363  | 67 %     |
| Compliment                               | 263       | 67 %     | 263  | 67 %     |
| Concern                                  | 168       | 73 %     | 168  | 73 %     |
| Enquiry                                  | 214       | 72 %     | 214  | 72 %     |
| Environmental Information<br>Regulations | 43        | 86 %     | 43   | 86 %     |
| Freedom of Information                   | 561       | 82 %     | 561  | 82 %     |
| Ombudsman                                | 10        | 0 %      | 10   | 0 %      |
| Service Request                          | 15        | 47 %     | 15   | 47 %     |
| Total                                    | 1710      | 73 %     | 1710 | 73 %     |